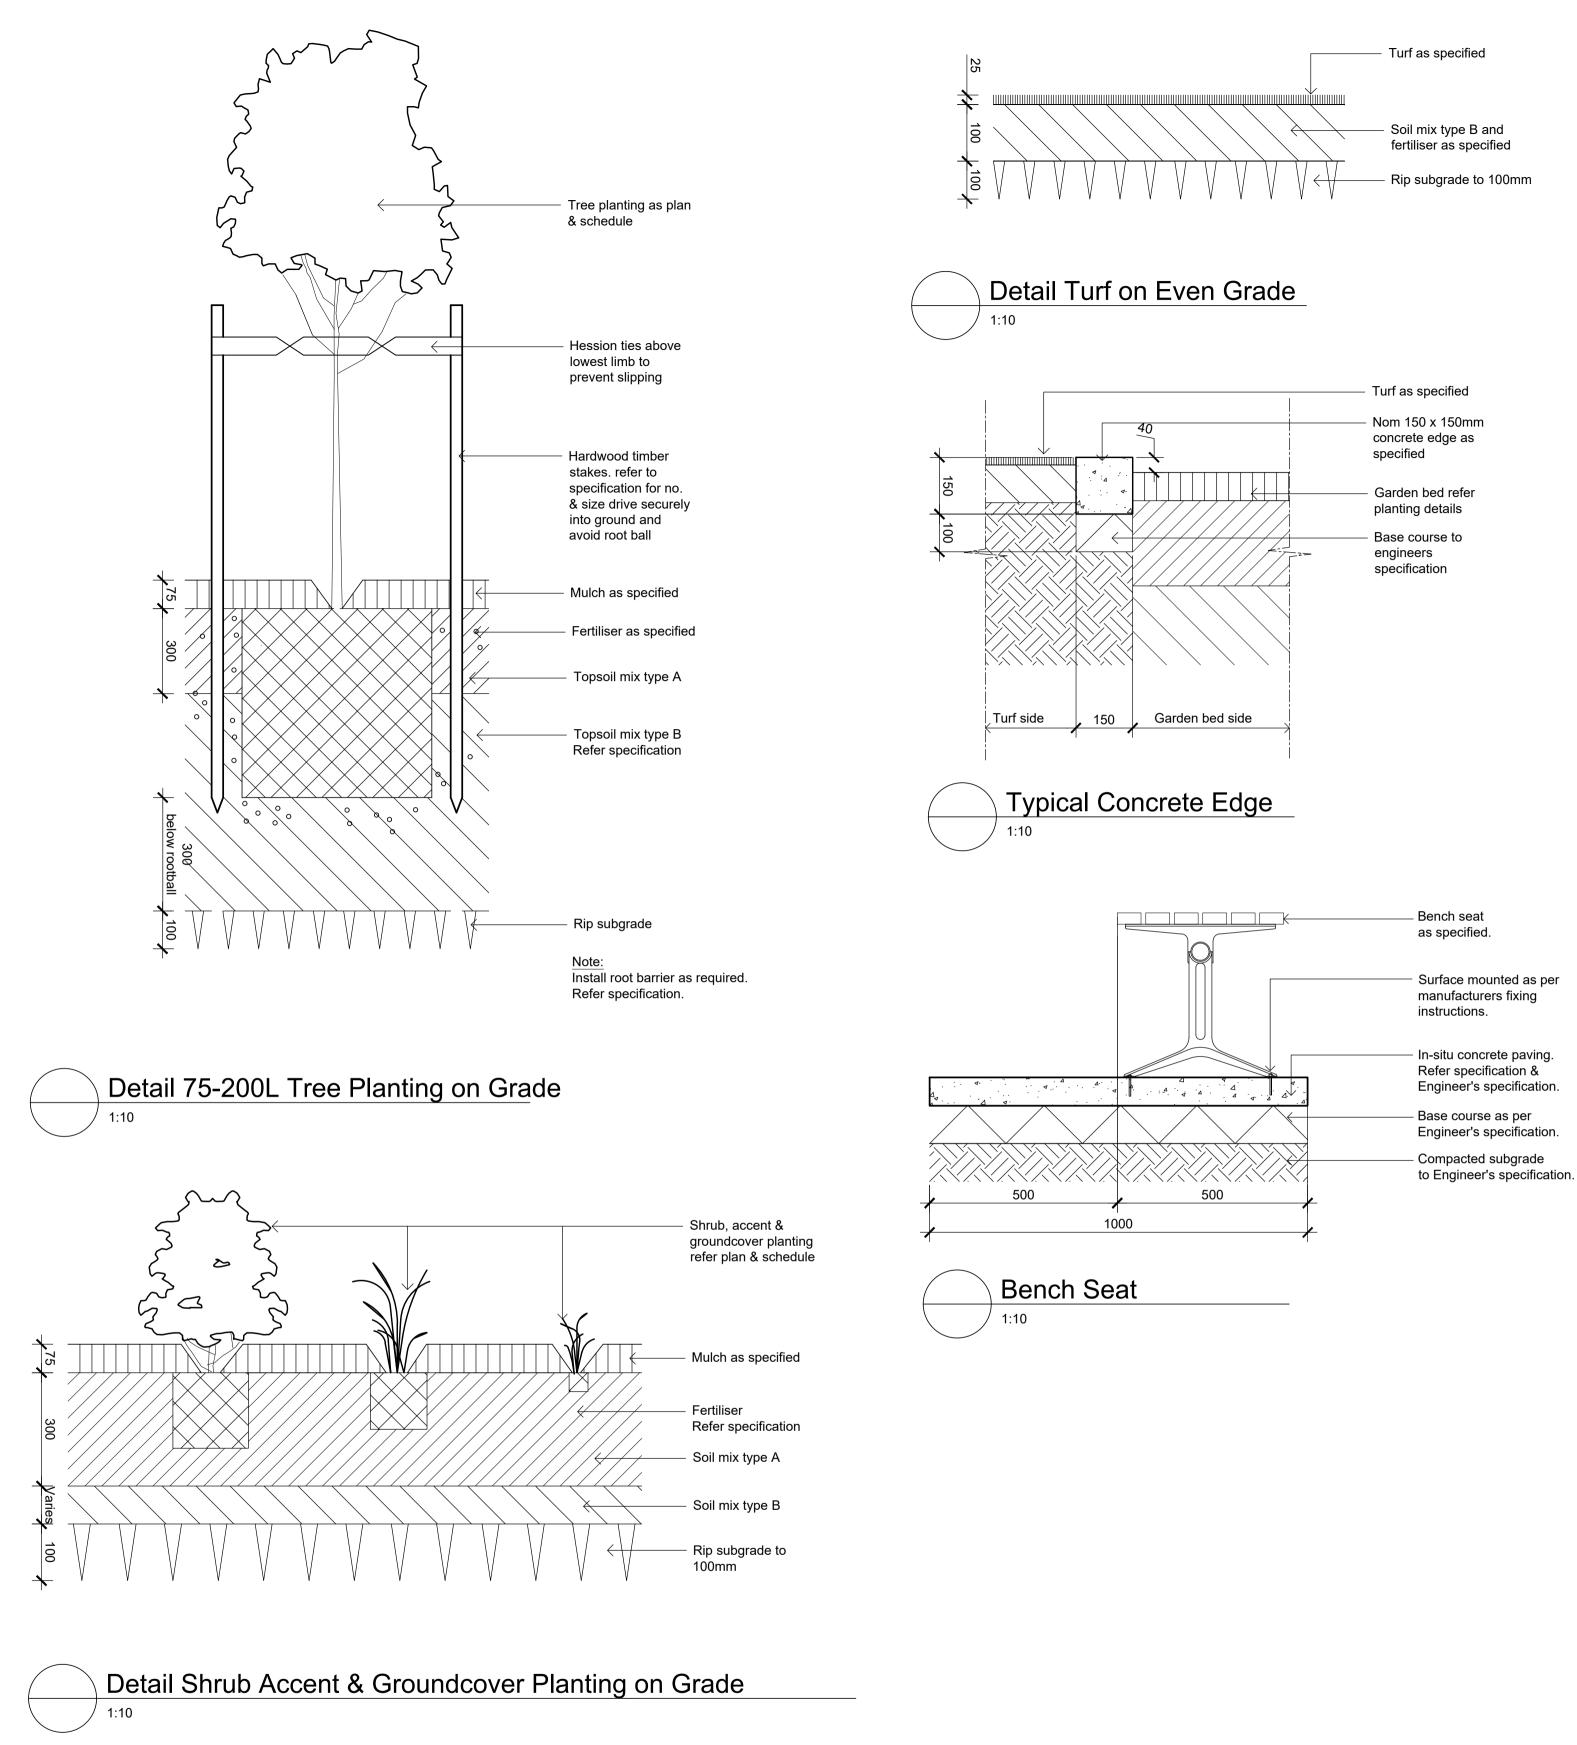

B Response To Comment A For Comment Issue Revision Description

LEGEND

CS NM 12.02.2024 CS NM 31.01.2024 Drawn Check Date

Key Plan:

Landscape Architects Level 1, 3-5 Baptist Street Redfern NSW 2016 Australia

SITE IMAGE <sup>Client</sup>:

Tel: (61 2) 8332 5600 Fax: (61 2) 9698 2877 www.siteimage.com.au Mirvac

Project: Aspect Industrial Estate Mamre Rd Kemps Creek

Drawing Name: Landscape Details

Scale: Job Number: Drawing Number: Issue: SS19-4178 LS-AIE.BO7.DA.501 B