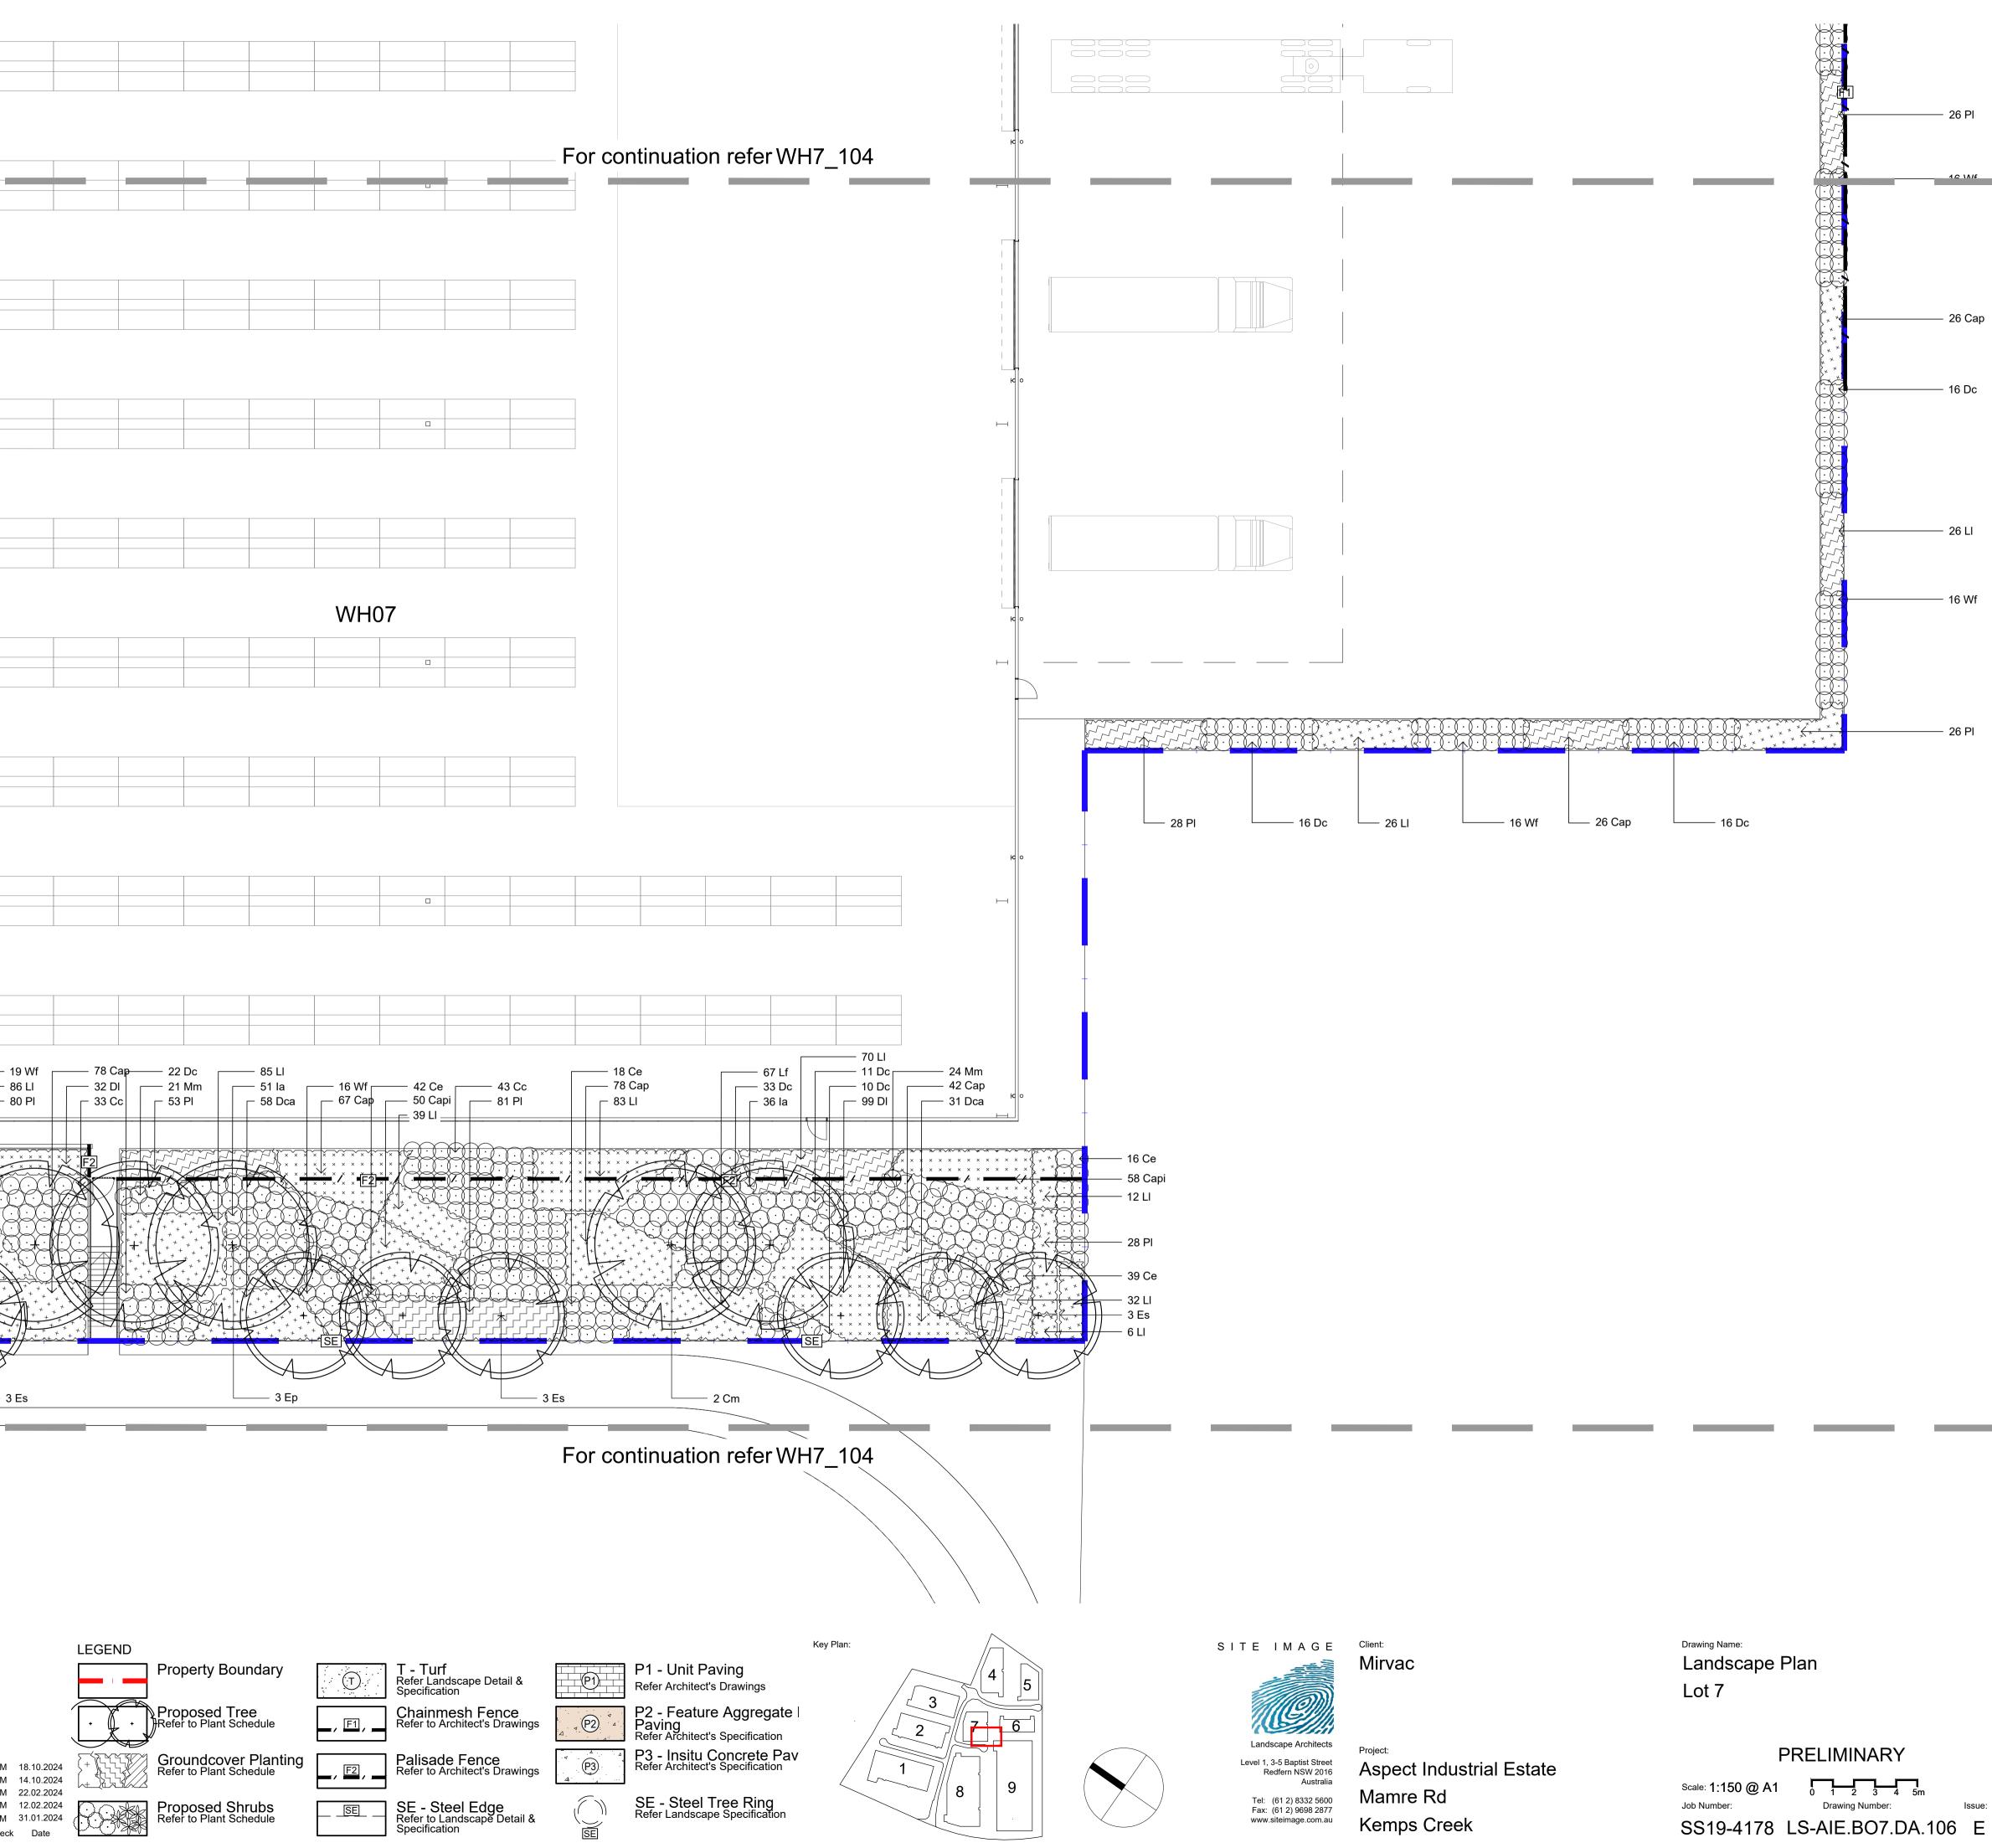

Revised for Comment Е Architectural Coordination D Response To Comment С B Response To Comment A For Comment Issue Revision Description

## 0 1 2 3 4 5m

- 26 LI

- 16 Dc

- 26 Pl

- 16 Wf

— 26 Сар

— 26 LI

– 26 Pl

— 16 Dc

- 26 Cap

- 16 Wf

- 26 LI

- 16 Dc

- 26 PI

- 16 Wf

Issue SS19-4178 LS-AIE.BO7.DA.104 D