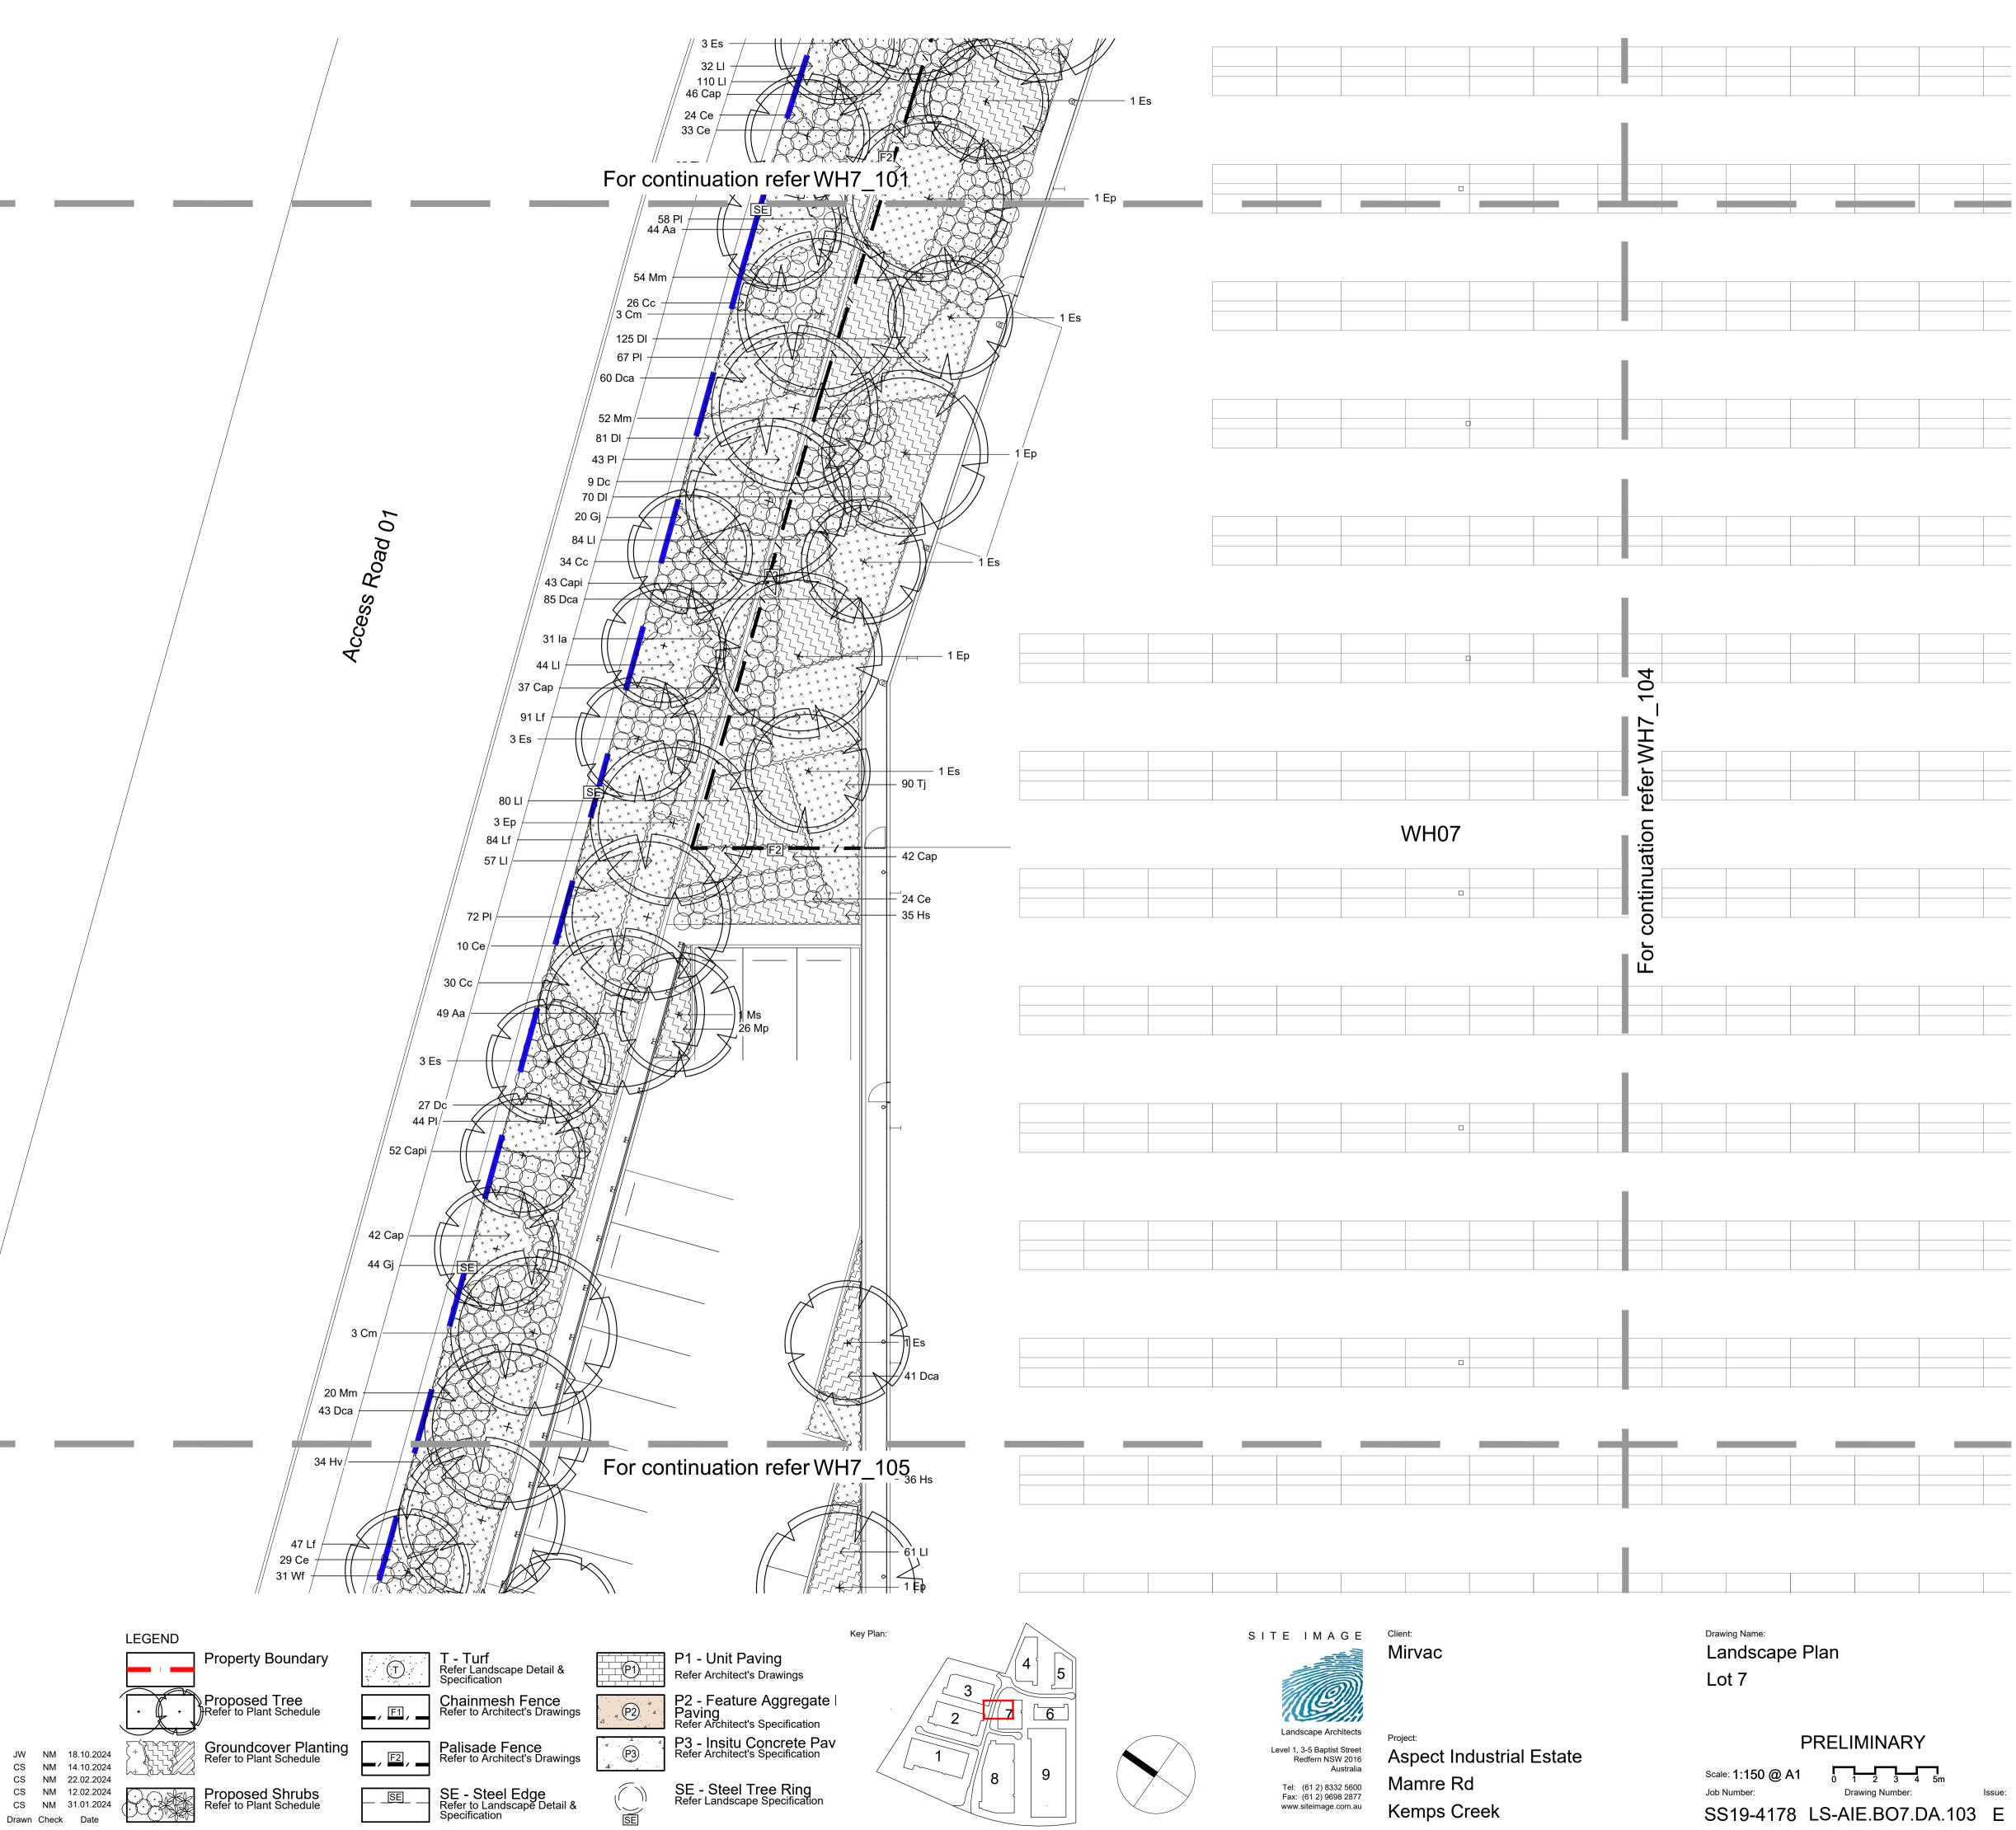

## 0 1 2 3 4 5m

- 26 LI

- 16 Dc

- 26 Pl

- 16 Wf

— 26 Сар

— 26 LI

– 26 Pl

— 16 Dc

- 26 Cap

- 16 Wf

- 26 LI

- 16 Dc

- 26 PI

- 16 Wf

Issue SS19-4178 LS-AIE.BO7.DA.104 D