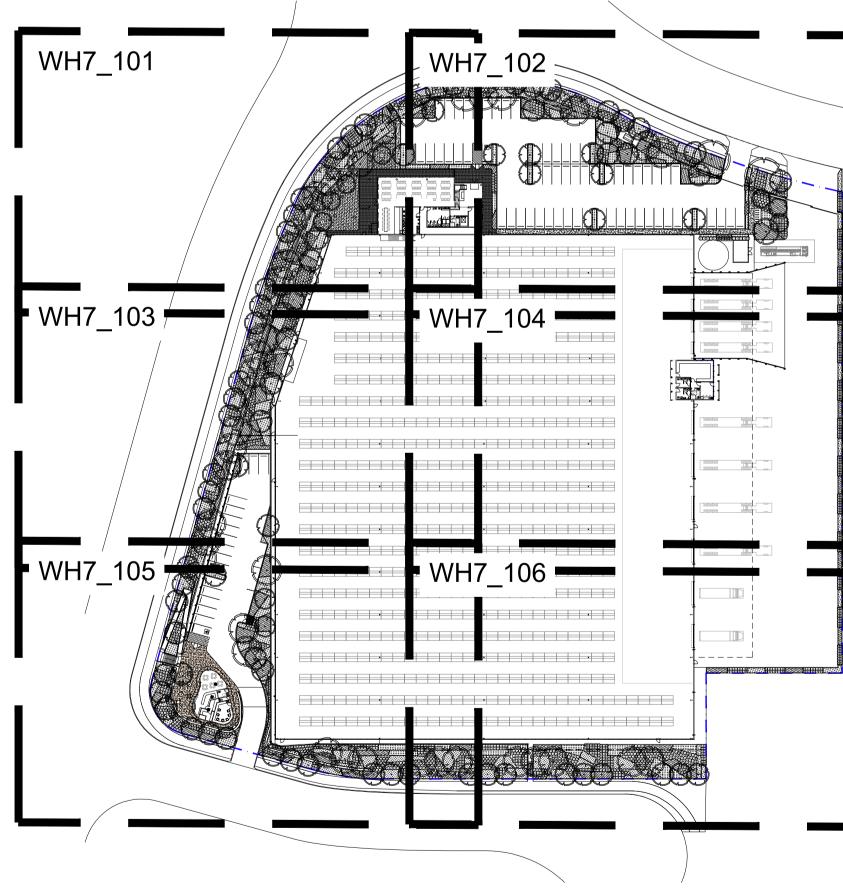

### **Drawing Schedule**

| Drawing Number | Drawing Title           | Scale    |
|----------------|-------------------------|----------|
| WH7_000        | Landscape Coversheet    | N/A      |
| WH7_001        | Proposed Plant Schedule | N/A      |
| WH7_101        | Landscape Plan - Lot 7  | 1:150    |
| WH7_102        | Landscape Plan - Lot 7  | 1:150    |
| WH7_103        | Landscape Plan - Lot 7  | 1:150    |
| WH7_104        | Landscape Plan - Lot 7  | 1:150    |
| WH7_105        | Landscape Plan - Lot 7  | 1:150    |
| WH7_106        | Landscape Plan - Lot 7  | 1:150    |
| WH7_501        | Landscape Details       | As Shown |

LEGEND

Key Plan:

SITE IMAGE

Mi

Client:

Level 1, 3-5 Baptist Street Redfern NSW 2016 Australia Tel: (61 2) 8332 5600 Fax: (61 2) 9698 2877

www.siteimage.com.au

Landscape Architects