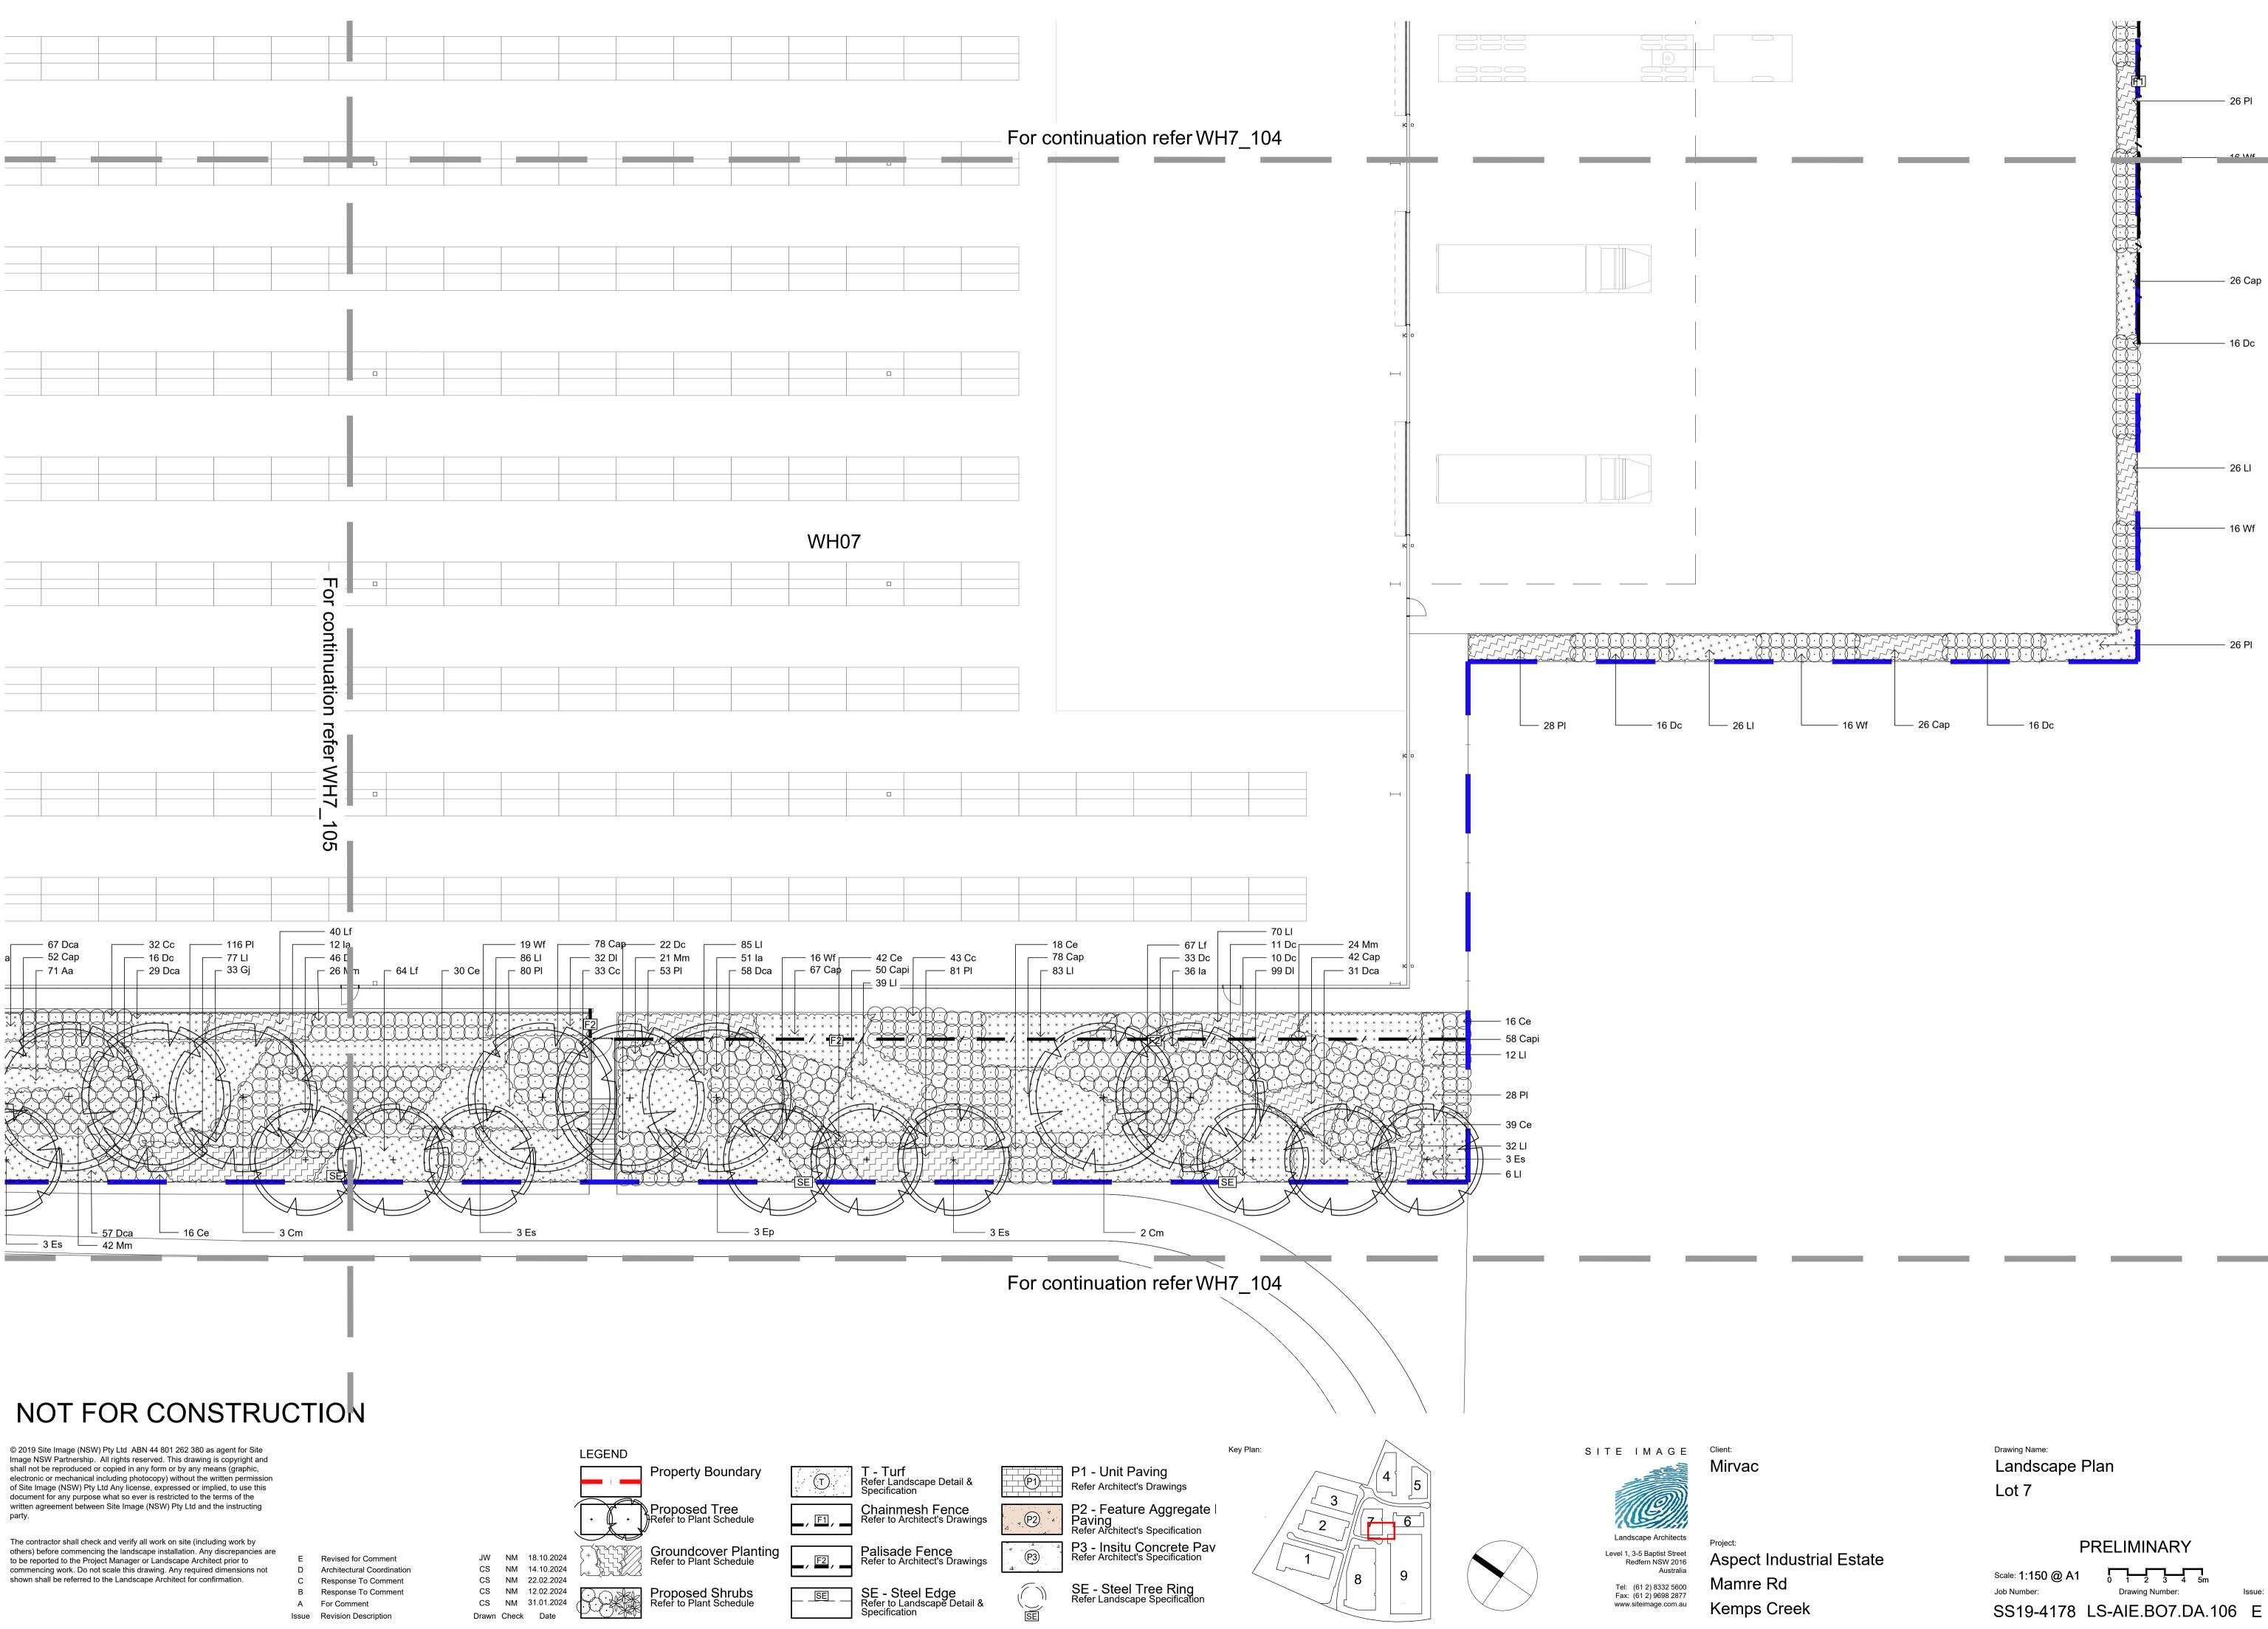

A1

Revised for Comment Е Architectural Coordination D Response To Comment С B Response To Comment A For Comment Issue Revision Description

|                |                |                                        | LEGEND |                                                 |               |
|----------------|----------------|----------------------------------------|--------|-------------------------------------------------|---------------|
|                |                |                                        |        | Property Boundary                               | T             |
|                |                |                                        |        | Proposed Tree<br>Refer to Plant Schedule        | , <u>F1</u> , |
| JW<br>CS       | NM<br>NM       | 18.10.2024<br>14.10.2024               |        | Groundcover Planting<br>Refer to Plant Schedule | , <u>F2</u> , |
| CS<br>CS<br>CS | NM<br>NM<br>NM | 22.02.2024<br>12.02.2024<br>31.01.2024 |        | Proposed Shrubs<br>Refer to Plant Schedule      | SE            |
| Drawn          | Check          | Date                                   |        |                                                 |               |

Drawn Check

| Scale: 1:150 @ A1 | 0 1 2 3 4 5m      |        |
|-------------------|-------------------|--------|
| Job Number:       | Drawing Number:   | Issue: |
| SS19-4178         | LS-AIE.BO7.DA.102 | Е      |