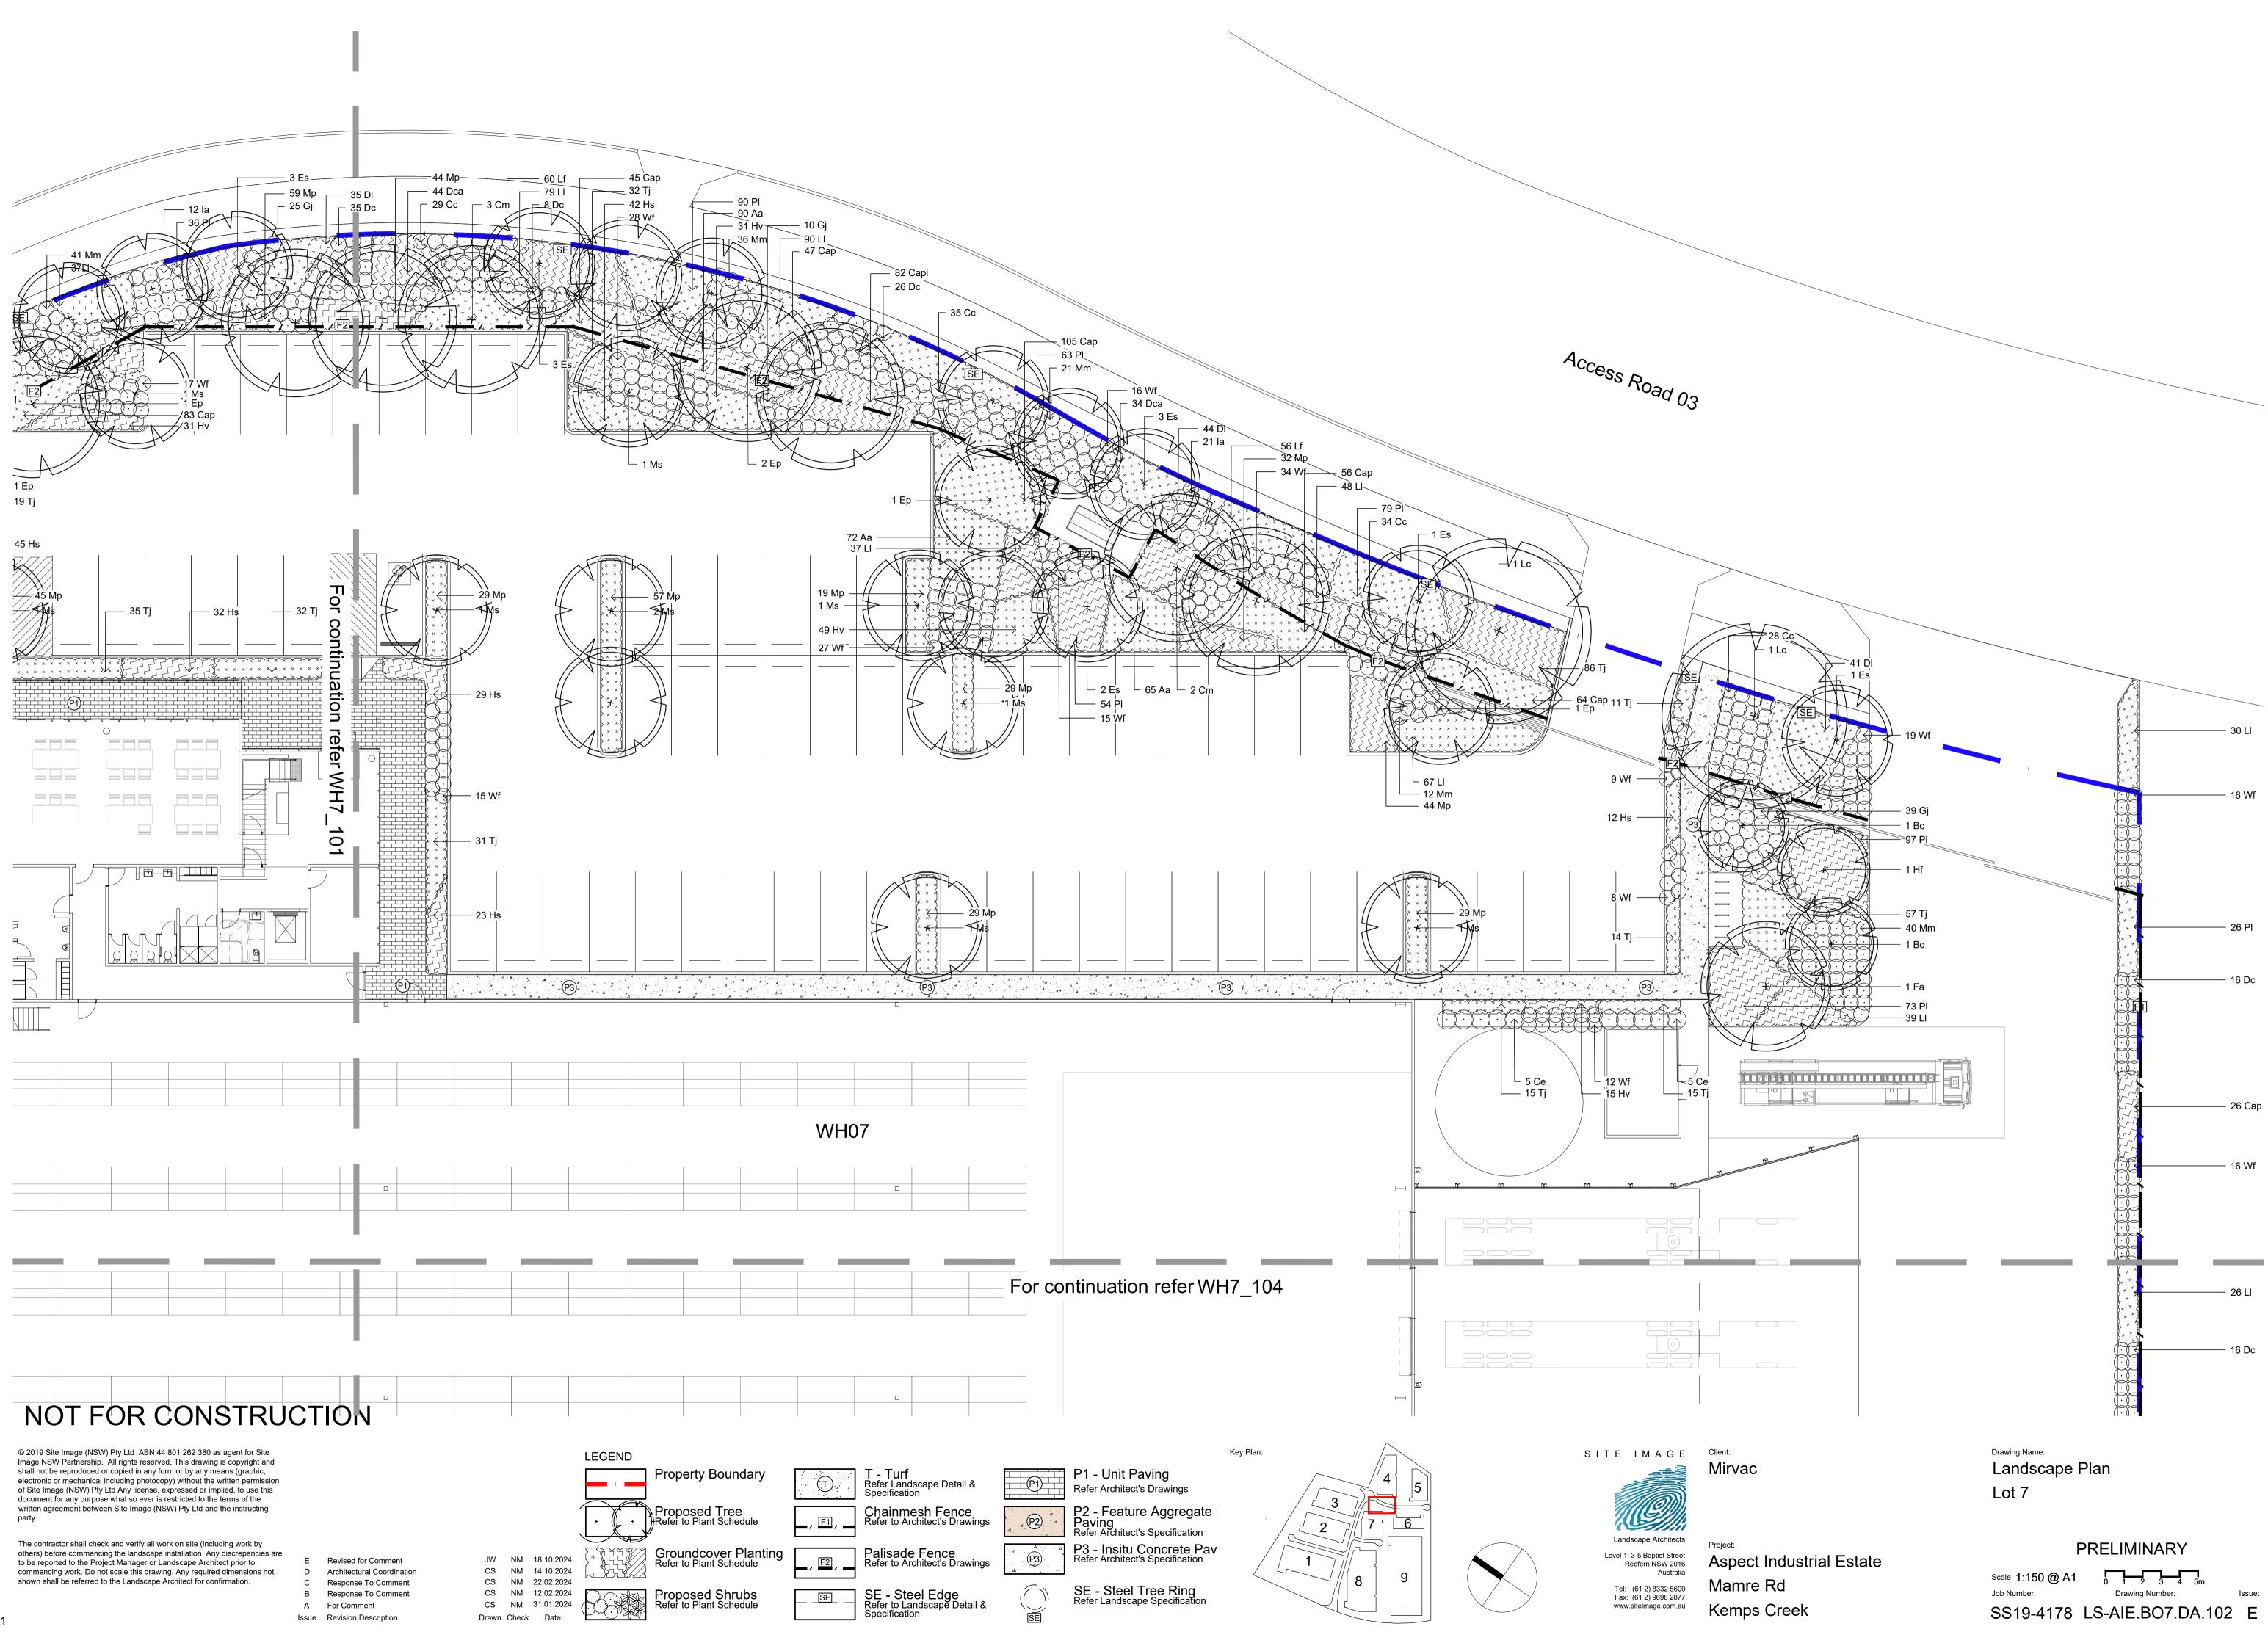

Drawn Check

| Scale: 1:150 @ A1 | 0 1 2 3 4 5m      |        |
|-------------------|-------------------|--------|
| Job Number:       | Drawing Number:   | Issue: |
| SS19-4178         | LS-AIE.BO7.DA.102 | Е      |